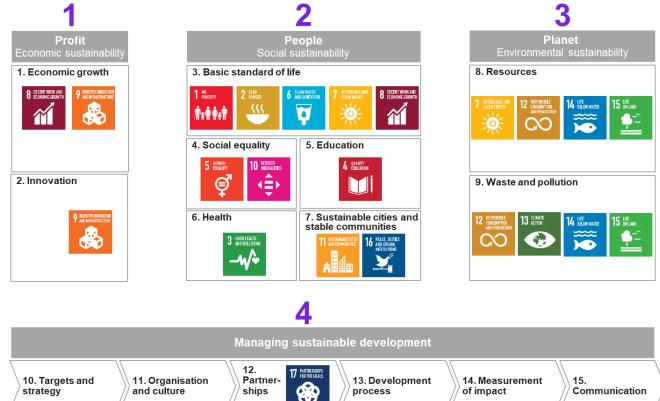

## The Corporate Sustainability Navigator

The new IMP<sup>3</sup>ROVE Corporate Sustainability Navigator tool offers a **unique**, **qualitative and holistic assessment** of your status quo in leveraging sustainability to drive growth. By providing **benchmarking** with your company's peers, it enables identification of improvement potentials and the development of a **targeted**, **concrete action plan**.

This state-of-the-art, example-driven assessment builds on the **Sustainable Development Goals** established by the United Nation. It combines them with the **triple bottom line** and IMP<sup>3</sup>ROVE's unique expertise in innovation management, based on the "**House of Innovation**".